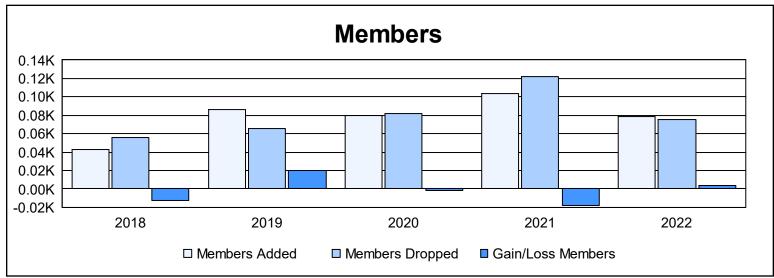

District J 2

As of June 2022 Cumulative

| Year      | New<br>Clubs | Dropped<br>Clubs | Gain/<br>Loss<br>Clubs | New<br>Members | Charter<br>Members | Reinstate<br>Members | Transfer<br>Members | Total<br>Member<br>Added | Total<br>Members<br>Dropped | Gain/<br>Loss<br>Members |
|-----------|--------------|------------------|------------------------|----------------|--------------------|----------------------|---------------------|--------------------------|-----------------------------|--------------------------|
| 2017-2018 | 0            | 0                | 0                      | 38             | 1                  | 3                    | 1                   | 43                       | 56                          | -13                      |
| 2018-2019 | 1            | 1                | 0                      | 62             | 22                 | 2                    | 0                   | 86                       | 66                          | 20                       |
| 2019-2020 | 1            | 2                | -1                     | 47             | 22                 | 7                    | 4                   | 80                       | 82                          | -2                       |
| 2020-2021 | 1            | 0                | 1                      | 55             | 43                 | 3                    | 3                   | 104                      | 122                         | -18                      |
| 2021-2022 | 1            | 0                | 1                      | 48             | 29                 | 1                    | 1                   | 79                       | 75                          | 4                        |
| Average   | 1            | 1                | 0                      | 50             | 23                 | 3                    | 2                   | 78                       | 80                          | -2                       |