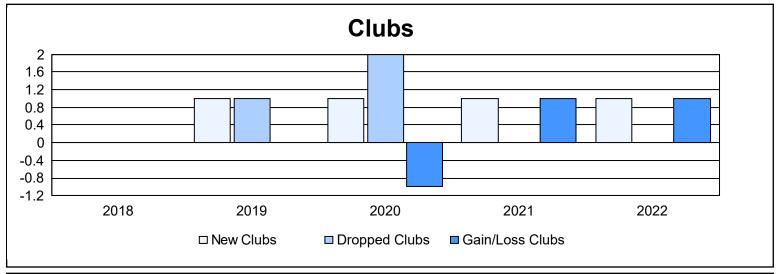

District J 2

As of June 2022 Cumulative

| Year      | New<br>Clubs | Dropped<br>Clubs | Gain/<br>Loss<br>Clubs | New<br>Members | Charter<br>Members | Reinstate<br>Members | Transfer<br>Members | Total<br>Member<br>Added | Total<br>Members<br>Dropped | Gain/<br>Loss<br>Members |
|-----------|--------------|------------------|------------------------|----------------|--------------------|----------------------|---------------------|--------------------------|-----------------------------|--------------------------|
| 2017-2018 | 0            | 0                | 0                      | 38             | 1                  | 3                    | 1                   | 43                       | 56                          | -13                      |
| 2018-2019 | 1            | 1                | 0                      | 62             | 22                 | 2                    | 0                   | 86                       | 66                          | 20                       |
| 2019-2020 | 1            | 2                | -1                     | 47             | 22                 | 7                    | 4                   | 80                       | 82                          | -2                       |
| 2020-2021 | 1            | 0                | 1                      | 55             | 43                 | 3                    | 3                   | 104                      | 122                         | -18                      |
| 2021-2022 | 1            | 0                | 1                      | 48             | 29                 | 1                    | 1                   | 79                       | 75                          | 4                        |
| Average   | 1            | 1                | 0                      | 50             | 23                 | 3                    | 2                   | 78                       | 80                          | -2                       |